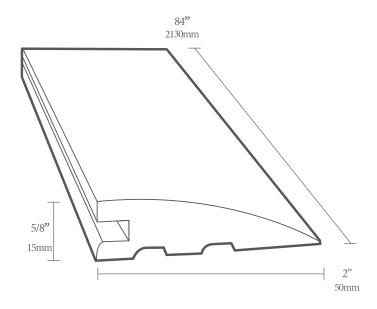

Thickness: 5/8" Width 31/2" Length: 84"

Reducer

Thickness: 5/8" Width 2" Length: 84"

Thickness: 7/11" Width 1 1/10" Length: 84"

**Threshold** 

Thickness: 5/8" Width 2" Length: 84"