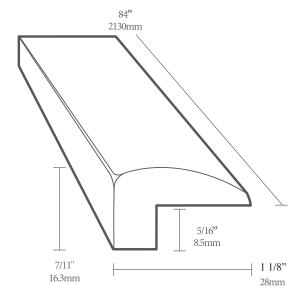

Thickness: 5/8" Width 31/2" Length: 84"

Reducer

Thickness: 5/8" Width 2" Length: 84"

Thickness: 7/11" Width 1 1/10" Length: 84"

**Threshold** 

Thickness: 5/8" Width 2" Length: 84"