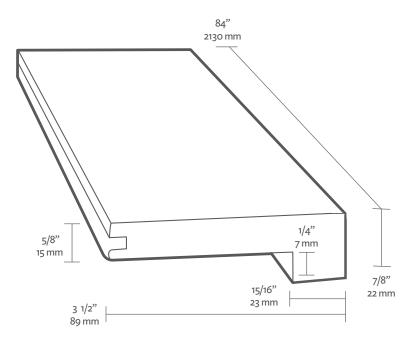

Thickness: 5/8" Width 31/2" Length: 84"

Reducer

Thickness: 5/8" Width 2" Length: 84"

Thickness: 7/11" Width 1 1/10" Length: 84"

**Threshold** 

Thickness: 5/8" Width 2" Length: 84"

#### Squarenose

Thickness: 5/8" Width: 3 1/2" Length: 84"