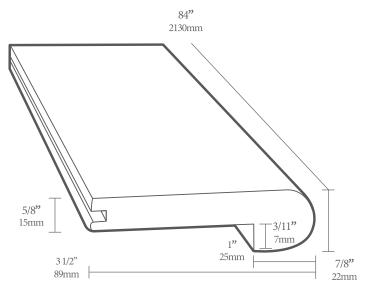

Thickness: 5/8" Width 31/2" Length: 84"

Reducer

Thickness: 5/8" Width 2" Length: 84"

Thickness: 7/11" Width 1 1/10" Length: 84"

**Threshold** 

Thickness: 5/8" Width 2" Length: 84"