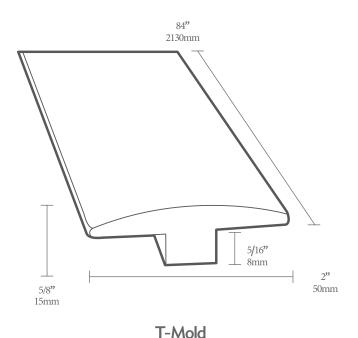

Thickness: 5/8" Width 31/2" Length: 84"

Reducer

Thickness: 5/8" Width 2" Length: 84"

Thickness: 7/11" Width 1 1/10" Length: 84"

**Threshold** 

Thickness: 5/8" Width 2" Length: 84"