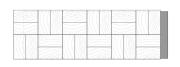

### SPECIFICATIONS

- + SPECIES (s) Defined by color (see color chart)
- CUT PATTERN Angled
- THICKNESS \*15/16 inches (23.81 mm)
- INSTALL DIRECTION Horizontal, Vertical or Diagonal
- INSTALLATION Construction Glue & Nails

- + GRADE (s) Character
- COVERAGE/TILE \*2.08 sf. (0.193 m2)
- WEIGHT/TILE \*5.30 lbs. (2.40 kg) Walnut \*5.50 lbs. (2.49 kg) Oak
- TILES/BOX 8 Pieces

- SURFACE TEXTURE (ST) Defined by color (see color chart)
- COVERAGE/BOX \*16.64 sf. (1.545 m2)
- WEIGHT/BOX \*46.10 lbs. (20.91 kg) Walnut \*47.70 lbs. (21.63 kg) Oak
- \* Weight, coverage and dimensions may vary depending on finish and the natural expansion and contraction of wood.