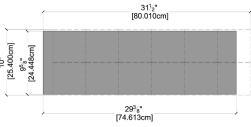

## CELESTIO LEGNO COLLECTION

WOOD

30" [76.200cm]

TOP VIEW

TOP VIEW 3D MODEL

½" .635cm] 5" 1½" [3.810cm] [12.700cm] õ 10" [25.400cm] 9<sup>5</sup>%" [24.448cm] 95<sub>8</sub>" [24.448cm] 10" [25.400cm] 5" [12.700cm] 2<sup>1</sup>/<sub>8</sub>" [5.398cm] 兆 [0.318cm] 29%" [74.613cm] TOP VIEW DIMENSIONS