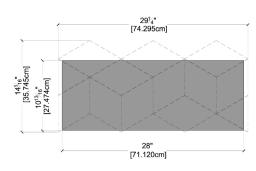

#### WOOD

TOP VIEW

TOP VIEW 3D MODEL

TOP VIEW DIMENSIONS

BOTTOM VIEW DIMENSIONS

BOTTOM VIEW 3D MODEL

SIDE VIEW

### SPECIFICATIONS

+ SPECIES (s)

Defined by color

• CUT PATTERN

Angled

THICKNESS

\*15/16 inches (23.81 mm)

• INSTALL DIRECTION

Horizontal, Vertical or Diagonal

INSTALLATION

Construction Glue & Nails

• GRADE (s)

Character

• COVERAGE/TILE

\*2.29 sf. (0.212 m2)

WEIGHT/TILE

\*6.70 lbs. (3.03 kg) Walnut \*7.30 lbs. (3.31 kg) Oak

• TILES/BOX

8 Pieces

SURFACE TEXTURE (ST)

Defined by color

COVERAGE/BOX

\*18.32 sf. (1.701 m2)

WEIGHT/BOX

\*60.10 lbs. (27.26 kg) Walnut \*62.10 lbs. (28.16 kg) Oak

\* Weight, coverage and dimensions may vary depending on finish and the natural expansion and contraction of wood.