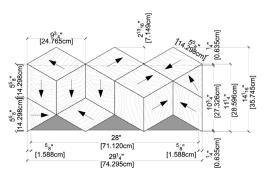

#### WOOD

TOP VIEW

TOP VIEW 3D MODEL

TOP VIEW DIMENSIONS

BOTTOM VIEW DIMENSIONS

BOTTOM VIEW 3D MODEL

SIDE VIEW

### SPECIFICATIONS

+ SPECIES (s)

Defined by color

• CUT PATTERN

Angled

THICKNESS

\*15/16 inches (23.81 mm)

• INSTALL DIRECTION

Horizontal, Vertical or Diagonal

INSTALLATION

Construction Glue & Nails

• GRADE (s)

Character

• COVERAGE/TILE

\*2.29 sf. (0.212 m2)

WEIGHT/TILE

\*6.70 lbs. (3.03 kg) Walnut \*7.30 lbs. (3.31 kg) Oak

• TILES/BOX

8 Pieces

SURFACE TEXTURE (ST)

Defined by color

COVERAGE/BOX

\*18.32 sf. (1.701 m2)

WEIGHT/BOX

\*60.10 lbs. (27.26 kg) Walnut \*62.10 lbs. (28.16 kg) Oak

\* Weight, coverage and dimensions may vary depending on finish and the natural expansion and contraction of wood.