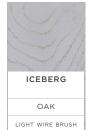

## COLORS / WOOD - 8 AVAILABLE

#### • SPECIES (s)

Defined by color (see color chart)

#### SURFACE TEXTURE (ST)

Defined by color (see color chart)