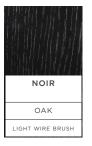

## COLORS / WOOD - 8 AVAILABLE

#### • SPECIES (s)

Defined by color (see color chart)

#### SURFACE TEXTURE (ST)

Defined by color (see color chart)