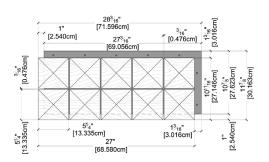

### LIGHTING STANDOFF

TOP VIEW DIMENSIONS

TOP VIEW 3D MODEL

BOTTOM VIEW DIMENSIONS

BOTTOM VIEW 3D MODEL

SIDE VIEW

TOP VIEW DIMENSIONS

TOP VIEW 3D MODEL