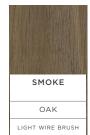

## COLORS / WOOD - 8 AVAILABLE

#### • SPECIES (s)

Defined by color (see color chart)

#### SURFACE TEXTURE (ST)

Defined by color (see color chart)