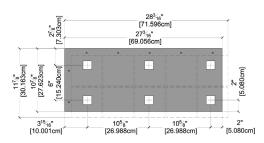

# PINNACLE

CELESTIO COLLECTION

### STANDARD TILE

### LIGHTING STANDOFF

TOP VIEW DIMENSIONS

TOP VIEW 3D MODEL

BOTTOM VIEW DIMENSIONS

BOTTOM VIEW 3D MODEL

SIDE VIEW

TOP VIEW DIMENSIONS

TOP VIEW 3D MODEL