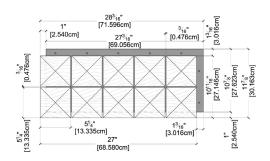

### LIGHTING STANDOFF

TOP VIEW DIMENSIONS

TOP VIEW 3D MODEL

BOTTOM VIEW DIMENSIONS

BOTTOM VIEW 3D MODEL

SIDE VIEW

TOP VIEW DIMENSIONS

TOP VIEW 3D MODEL

#### THICKNESS

\*15/16 inches (23.81 mm) Standard \*2 7/16 inches (61.91 mm) w/ Lighting Standoff

#### • COVERAGE/TILE

\*2.05 sf. (0.190 m2) Standard \*2.05 sf. (0.190 m2) w/ Lighting Standoff