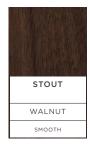

## COLORS / WOOD - 8 AVAILABLE

#### • SPECIES (s)

Defined by color (see color chart)

#### SURFACE TEXTURE (ST)

Defined by color (see color chart)