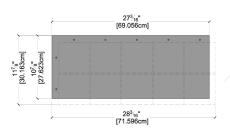

### LIGHTING STANDOFF

TOP VIEW DIMENSIONS

TOP VIEW 3D MODEL

BOTTOM VIEW DIMENSIONS

BOTTOM VIEW 3D MODEL

SIDE VIEW

TOP VIEW DIMENSIONS

TOP VIEW 3D MODEL