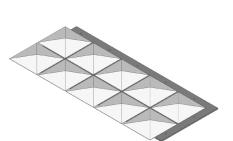

### LIGHTING STANDOFF

TOP VIEW DIMENSIONS

TOP VIEW 3D MODEL

BOTTOM VIEW DIMENSIONS

BOTTOM VIEW 3D MODEL

SIDE VIEW

TOP VIEW DIMENSIONS

TOP VIEW 3D MODEL