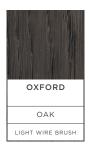

## COLORS / WOOD - 8 AVAILABLE

#### • SPECIES (s)

Defined by color (see color chart)

#### SURFACE TEXTURE (ST)

Defined by color (see color chart)