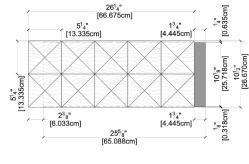

#### WOOD

**TOP VIEW** 

TOP VIEW 3D MODEL

TOP VIEW DIMENSIONS

BOTTOM VIEW DIMENSIONS

BOTTOM VIEW 3D MODEL

SPECIFICATIONS

### THICKNESS

\*15/16 inches (23.81 mm)

#### • COVERAGE/TILE

\*1.91 sf. (0.177 m2)