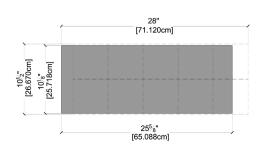

#### WOOD

**TOP VIEW** 

TOP VIEW 3D MODEL

TOP VIEW DIMENSIONS

BOTTOM VIEW DIMENSIONS

BOTTOM VIEW 3D MODEL

SPECIFICATIONS

#### • COVERAGE/TILE

\*1.91 sf. (0.177 m2)