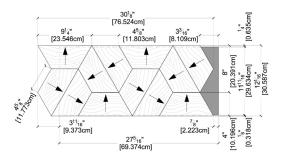

#### WOOD

**TOP VIEW** 

TOP VIEW 3D MODEL

TOP VIEW DIMENSIONS

BOTTOM VIEW DIMENSIONS

BOTTOM VIEW 3D MODEL

SIDE VIEW