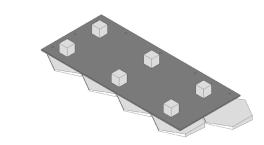

### LIGHTING STANDOFF

TOP VIEW DIMENSIONS

TOP VIEW 3D MODEL

BOTTOM VIEW DIMENSIONS

BOTTOM VIEW 3D MODEL

SIDE VIEW

TOP VIEW DIMENSIONS

TOP VIEW 3D MODEL