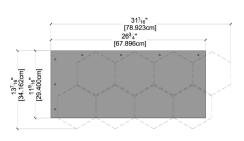

BOTTOM VIEW DIMENSIONS

BOTTOM VIEW 3D MODEL

Product Sample Disclaimer
Created to be a one-of-a-kind piece of nature's artistry, each and every Duchâteau' wood product carries distinct variations in finish, patina, texture, grain and overall character that create the unique diversity and natural elegance of our 3D Wood Wall Panels. It is virtually impossible to capture – in a small sample – the entire range of color variation and character that will be present in the wall covering you will receive. To better understand the unique look of a DuChâteau finished wall covering in your space, we recommend consulting your sales representative for more details.