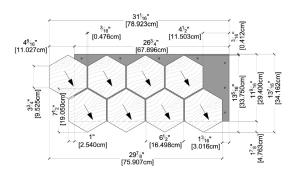

### LIGHTING STANDOFF

TOP VIEW DIMENSIONS

TOP VIEW 3D MODEL

BOTTOM VIEW DIMENSIONS

BOTTOM VIEW 3D MODEL

SIDE VIEW

TOP VIEW DIMENSIONS

TOP VIEW 3D MODEL