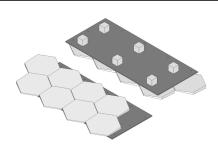

### LIGHTING STANDOFF

TOP VIEW DIMENSIONS

TOP VIEW 3D MODEL

BOTTOM VIEW DIMENSIONS

BOTTOM VIEW 3D MODEL

SIDE VIEW

TOP VIEW DIMENSIONS

TOP VIEW 3D MODEL

BOTTOM VIEW DIMENSIONS

BOTTOM VIEW 3D MODEL

Product Sample Disclaimer
Created to be a one-of-a-kind piece of nature's artistry, each and every Duchâteau' wood product carries distinct variations in finish, patina, texture, grain and overall character that create the unique diversity and natural elegance of our 3D Wood Wall Panels. It is virtually impossible to capture – in a small sample – the entire range of color variation and character that will be present in the wall covering you will receive. To better understand the unique look of a DuChâteau finished wall covering in your space, we recommend consulting your sales representative for more details.