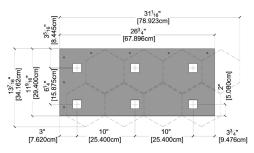

### LIGHTING STANDOFF

TOP VIEW DIMENSIONS

TOP VIEW 3D MODEL

BOTTOM VIEW DIMENSIONS

BOTTOM VIEW 3D MODEL

SIDE VIEW

TOP VIEW DIMENSIONS

TOP VIEW 3D MODEL