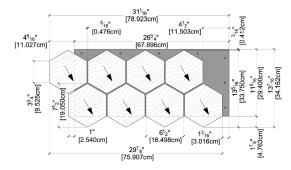

### LIGHTING STANDOFF

TOP VIEW DIMENSIONS

TOP VIEW 3D MODEL

BOTTOM VIEW DIMENSIONS

BOTTOM VIEW 3D MODEL

SIDE VIEW

TOP VIEW DIMENSIONS

TOP VIEW 3D MODEL