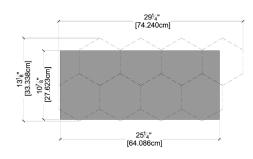

### WOOD

**TOP VIEW** 

TOP VIEW 3D MODEL

TOP VIEW DIMENSIONS

BOTTOM VIEW DIMENSIONS

BOTTOM VIEW 3D MODEL

SIDE VIEW

## SPECIFICATIONS

- + SPECIES (s)
  - Defined by color
- CUT PATTERN

Angled

- THICKNESS
  - \*15/16 inches (23.81 mm)
- INSTALL DIRECTION
- Horizontal, Vertical or Diagonal
- INSTALLATION Construction Glue & Nails

- GRADE (s)
  - Character
- COVERAGE/TILE
  - \*2.03 sf. (0.188 m2)
- WEIGHT/TILE
  - \*5.50 lbs. (2.49 kg) Walnut \*6.30 lbs. (2.85 kg) Oak
- TILES/BOX
  - 8 Pieces

# COVERAGE/BOX

\*16.24 sf. (1.508 m2)

### WEIGHT/BOX

- \*47.70 lbs. (21.63 kg) Walnut
- \*54.10 lbs. (24.53 kg) Oak
- \* Weight, coverage and dimensions may vary depending on finish and the natural expansion and contraction of wood.