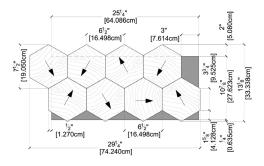

### WOOD

**TOP VIEW** 

TOP VIEW 3D MODEL

TOP VIEW DIMENSIONS

BOTTOM VIEW DIMENSIONS

BOTTOM VIEW 3D MODEL

SIDE VIEW

## SPECIFICATIONS

- + SPECIES (s)
  - Defined by color
- CUT PATTERN

Angled

- THICKNESS
  - \*15/16 inches (23.81 mm)
- INSTALL DIRECTION
- Horizontal, Vertical or Diagonal
- INSTALLATION Construction Glue & Nails

- GRADE (s)
  - Character
- COVERAGE/TILE
  - \*2.03 sf. (0.188 m2)
- WEIGHT/TILE
  - \*5.50 lbs. (2.49 kg) Walnut \*6.30 lbs. (2.85 kg) Oak
- TILES/BOX
  - 8 Pieces

# COVERAGE/BOX

\*16.24 sf. (1.508 m2)

### WEIGHT/BOX

- \*47.70 lbs. (21.63 kg) Walnut
- \*54.10 lbs. (24.53 kg) Oak
- \* Weight, coverage and dimensions may vary depending on finish and the natural expansion and contraction of wood.