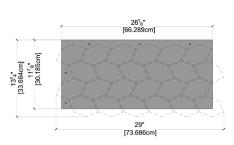

#### STANDARD TILE

### LIGHTING STANDOFF

TOP VIEW DIMENSIONS

TOP VIEW 3D MODEL

BOTTOM VIEW DIMENSIONS

BOTTOM VIEW 3D MODEL

SIDE VIEW

TOP VIEW DIMENSIONS

TOP VIEW 3D MODEL