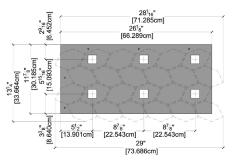

### LIGHTING STANDOFF

TOP VIEW DIMENSIONS

TOP VIEW 3D MODEL

BOTTOM VIEW DIMENSIONS

BOTTOM VIEW 3D MODEL

SIDE VIEW

TOP VIEW DIMENSIONS

TOP VIEW 3D MODEL

BOTTOM VIEW DIMENSIONS

BOTTOM VIEW 3D MODEL

SIDE VIEW

Product Sample Disclaimer
Created to be a one-of-a-kind piece of nature's artistry, each and every Duchâteau' wood product carries distinct variations in finish, patina, texture, grain and overall character that create the unique diversity and natural elegance of our 3D Wood Wall Panels. It is virtually impossible to capture – in a small sample – the entire range of color variation and character that will be present in the wall covering you will receive. To better understand the unique look of a DuChâteau finished wall covering in your space, we recommend consulting your sales representative for more details.