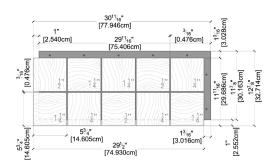

### LIGHTING STANDOFF

TOP VIEW DIMENSIONS

TOP VIEW 3D MODEL

BOTTOM VIEW DIMENSIONS

BOTTOM VIEW 3D MODEL

30<sup>1</sup>½<sub>6</sub>" [77.946cm] 1" [2.540cm] 29<sup>1</sup>/<sub>16</sub>" [75.406cm] 11' 5<sup>3</sup>/<sub>4</sub>" [14.605cm] 1<sup>3</sup>/<sub>16</sub>" [3.016cm] 29½" [74.930cm]