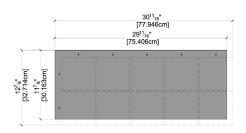

### LIGHTING STANDOFF

TOP VIEW DIMENSIONS

TOP VIEW 3D MODEL

BOTTOM VIEW DIMENSIONS

BOTTOM VIEW 3D MODEL

30<sup>1</sup>½<sub>6</sub>" [77.946cm] 1" [2.540cm] 29<sup>1</sup>/<sub>16</sub>" [75.406cm] 11' 5<sup>3</sup>/<sub>4</sub>" [14.605cm] 1<sup>3</sup>/<sub>16</sub>" [3.016cm] 29½" [74.930cm]