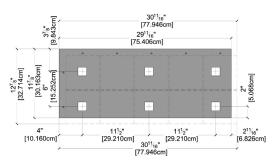

### LIGHTING STANDOFF

TOP VIEW DIMENSIONS

TOP VIEW 3D MODEL

BOTTOM VIEW DIMENSIONS

BOTTOM VIEW 3D MODEL

30<sup>1</sup>½<sub>6</sub>" [77.946cm] 1" [2.540cm] 29<sup>1</sup>/<sub>16</sub>" [75.406cm] 11' 5<sup>3</sup>/<sub>4</sub>" [14.605cm] 1<sup>3</sup>/<sub>16</sub>" [3.016cm] 29½" [74.930cm]