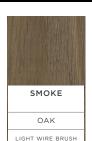

### COLORS / WOOD - 8 AVAILABLE

LIGHT WIRE BRUSH

#### • SPECIES (s)

Defined by color (see color chart)

#### SURFACE TEXTURE (ST)

Defined by color (see color chart)