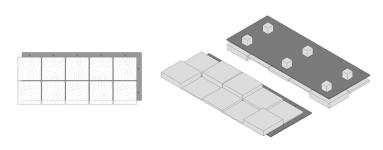

# COBBLE

## CELESTIO COLLECTION

### STANDARD TILE

### LIGHTING STANDOFF

TOP VIEW DIMENSIONS

TOP VIEW 3D MODEL

BOTTOM VIEW DIMENSIONS

BOTTOM VIEW 3D MODEL

30<sup>1</sup>½<sub>6</sub>" [77.946cm] 1" [2.540cm] 29<sup>1</sup>/<sub>16</sub>" [75.406cm] 11' 5<sup>3</sup>/<sub>4</sub>" [14.605cm] 1<sup>3</sup>/<sub>16</sub>" [3.016cm] 29½" [74.930cm]

TOP VIEW DIMENSIONS

TOP VIEW 3D MODEL

BOTTOM VIEW DIMENSIONS

BOTTOM VIEW 3D MODEL

SIDE VIEW

Product Sample Disclaimer
Created to be a one-of-a-kind piece of nature's artistry, each and every Duchâteau' wood product carries distinct variations in finish, patina, texture, grain and overall character that create the unique diversity and natural elegance of our 3D Wood Wall Panels. It is virtually impossible to capture – in a small sample – the entire range of color variation and character that will be present in the wall covering you will receive. To better understand the unique look of a DuChâteau finished wall covering in your space, we recommend consulting your sales representative for more details.