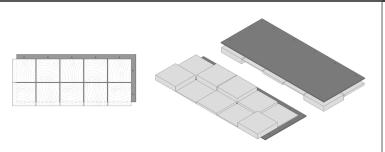

# COBBLE

## CELESTIO COLLECTION

### STANDARD TILE

### LIGHTING STANDOFF

TOP VIEW DIMENSIONS

TOP VIEW 3D MODEL

BOTTOM VIEW DIMENSIONS

BOTTOM VIEW 3D MODEL

30<sup>1</sup>½<sub>6</sub>" [77.946cm] 1" [2.540cm] 29<sup>1</sup>/<sub>16</sub>" [75.406cm] 11' 5<sup>3</sup>/<sub>4</sub>" [14.605cm] 1<sup>3</sup>/<sub>16</sub>" [3.016cm] 29½" [74.930cm]