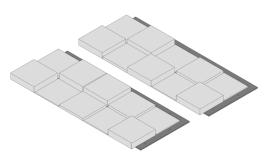

# COBBLE

## CELESTIO COLLECTION

### STANDARD TILE

### LIGHTING STANDOFF

TOP VIEW DIMENSIONS

TOP VIEW 3D MODEL

BOTTOM VIEW DIMENSIONS

BOTTOM VIEW 3D MODEL

30<sup>1</sup>½<sub>6</sub>" [77.946cm] 1" [2.540cm] 29<sup>1</sup>/<sub>16</sub>" [75.406cm] 11' 5<sup>3</sup>/<sub>4</sub>" [14.605cm] 1<sup>3</sup>/<sub>16</sub>" [3.016cm] 29½" [74.930cm]