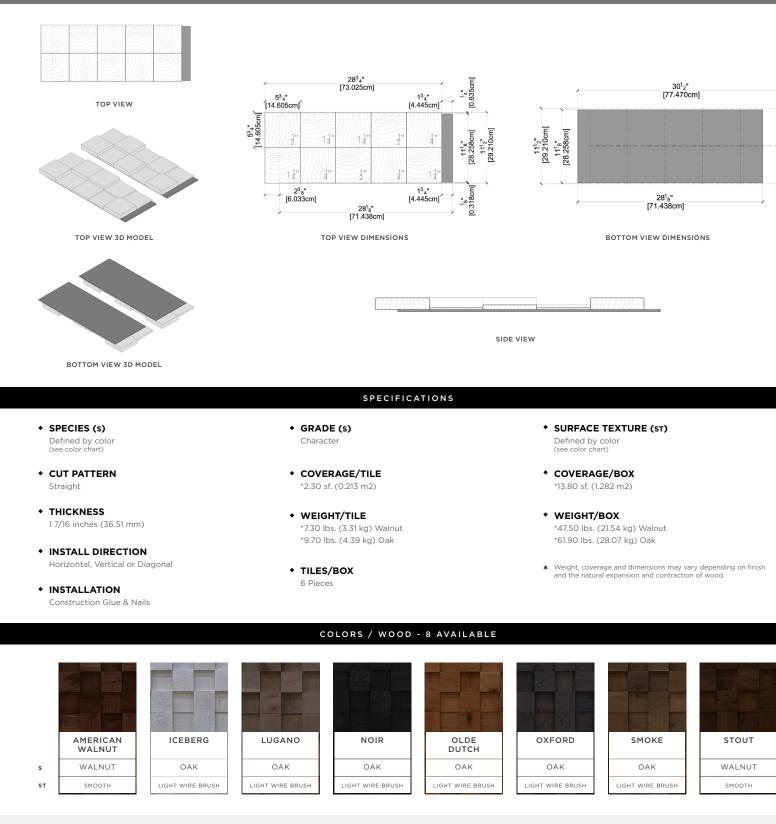

## COBBLE

CELESTIO LEGNO COLLECTION

WOOD

Product Sample Disclaimer Created to be a one-of-a-kind piece of nature's artistry, each and every Duchâteau' wood product carries distinct variations in finish, patina, texture, grain and overall character that create the unique diversity and natural elegance of our 3D Wood Wall Panels. It is virtually impossible to capture – in a small sample – the entire range of color variation and character that will be present in the wall covering you will receive. To better understand the unique look of a DuChâteau finished wall covering in your space, we recommend consulting your sales representative for more details.

Installation and Performance Disclaimer Environmental conditions, such as exposure to light, and fluctuations in temperature and humidity, will greatly affect product performance from initial installation throughout its life. Refer to our website for installation guidelines or see your local sales representative for more information on proper steps and specific environmental conditions to successfully install, care for and ensure the lifelong performance of your 3D Wood Wall Panels.