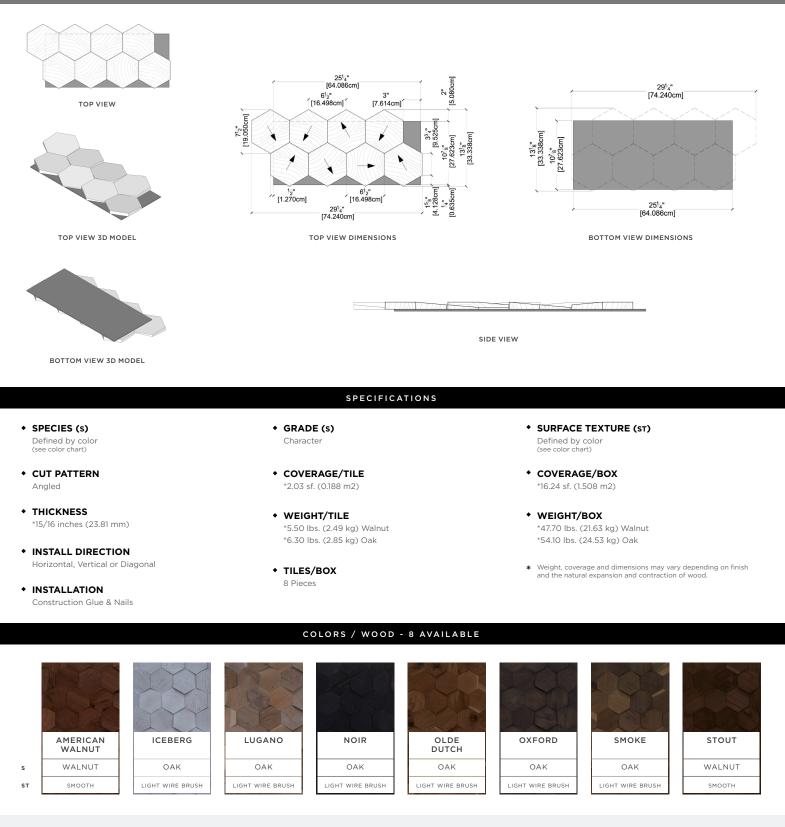

## ANGLED HEXO

CELESTIO LEGNO COLLECTION

WOOD

Product Sample Disclaimer Created to be a one-of-a-kind piece of nature's artistry, each and every Duchâteau' wood product carries distinct variations in finish, patina, texture, grain and overall character that create the unique diversity and natural elegance of our 3D Wood Wall Panels. It is virtually impossible to capture – in a small sample – the entire range of color variation and character that will be present in the wall covering you will receive. To better understand the unique look of a DuChâteau finished wall covering in your space, we recommend consulting your sales representative for more details.

Installation and Performance Disclaimer Environmental conditions, such as exposure to light, and fluctuations in temperature and humidity, will greatly affect product performance from initial installation throughout its life. Refer to our website for installation guidelines or see your local sales representative for more information on proper steps and specific environmental conditions to successfully install, care for and ensure the lifelong performance of your 3D Wood Wall Panels.