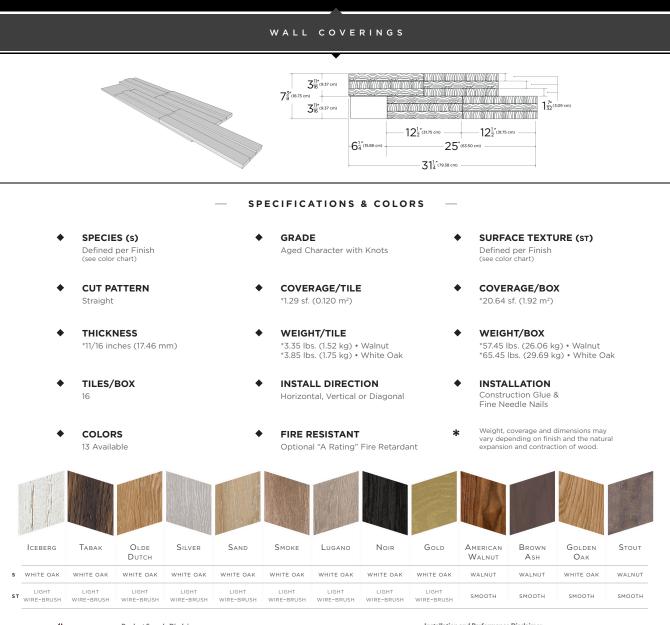

## KUADRA

achieving balanced depth and arrangement

Luxurious from every angle, DuChâteau Wall Coverings offer refined sophistication and depth to any surface with clean lines and geometric-inspired elegance.