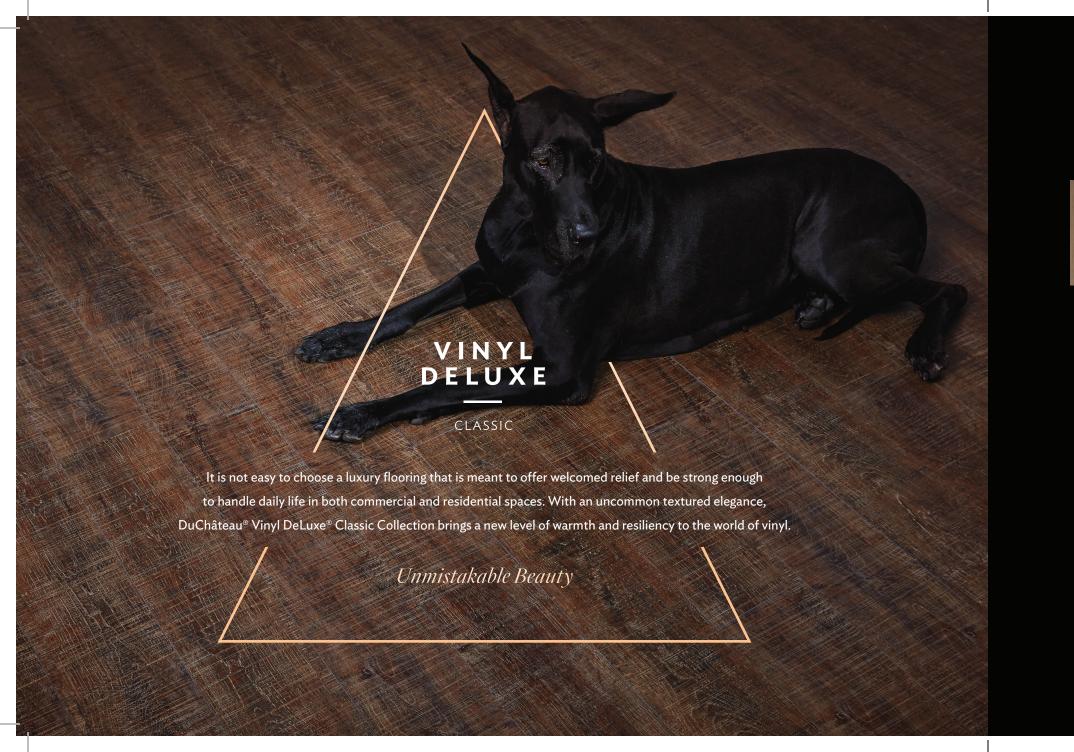

# REALISTIC WOOD SURFACE

We should never move so far away from nature that we forget our roots. DuChâteau Vinyl DeLuxe Classic Collection features realistic wood surfacing that bring that sense of nature indoors, while still meeting the needs of your design space. Don't just imagine the difference our floors make; see and feel the difference.

Vinyl Deluxe Classic | Antique White

DuChâteau's Vinyl DeLuxe Classic Collection features a variety of top quality simulated wood grain textures and patinas that were previously found only in our hardwood floors. The very same look and feel of our signature hardwoods can now be achieved in this ultra-durable, low-maintenance alternative. FloorScore® certified for low-VOC, DuChâteau Vinyl DeLuxe Classic Collection now coordinates flawlessly with a luxury lifestyle that can only be found with DuChâteau.