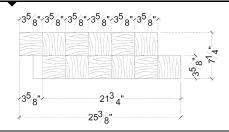

### SPECIFICATIONS & COLORS

♦ SPECIES (s)

Defined per Finish (see color chart)

**♦** CUT PATTERN

Curved

◆ THICKNESS

\*13/16 inch (20.63 mm)

♦ TILES/BOX

16

◆ COLORS

13 Available

◆ GRADE

Character

◆ COVERAGE/TILE

\*1.10 sf. (0.102 m<sup>2</sup>)

♦ WEIGHT/TILE

\*2.015 lbs. (0.915 kg) • Walnut \*2.44 lbs. (1.107 kg) • White Oak

♦ INSTALL DIRECTION

Horizontal, Vertical or Diagonal

**♦** FIRE RESISTANT

Optional "A Rating" Fire Retardant

SURFACE TEXTURE (ST)

Defined per Finish (see color chart)

COVERAGE/BOX

\*17.60 sf. (1.63 m<sup>2</sup>)

♦ WEIGHT/BOX

\*34.04 lbs. (15.440 kg) • Walnut \*40.89 lbs. (18.547 kg) • White Oak

INSTALLATION

Construction Glue & Fine Needle Nails

Weight, coverage and dimensions may vary depending on finish and the natural expansion and contraction of wood.