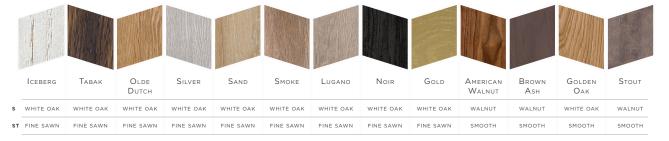

### SPECIFICATIONS & COLORS

♦ SPECIES (s)

Defined per Finish (see color chart)

**♦** CUT PATTERN

Curved

◆ THICKNESS

\*13/16 inch (20.63 mm)

♦ TILES/BOX

16

◆ COLORS

13 Available

◆ GRADE

Character

◆ COVERAGE/TILE

\*1.10 sf. (0.102 m<sup>2</sup>)

♦ WEIGHT/TILE

\*2.015 lbs. (0.915 kg) • Walnut \*2.44 lbs. (1.107 kg) • White Oak

♦ INSTALL DIRECTION

Horizontal, Vertical or Diagonal

**♦** FIRE RESISTANT

Optional "A Rating" Fire Retardant

SURFACE TEXTURE (ST)

Defined per Finish (see color chart)